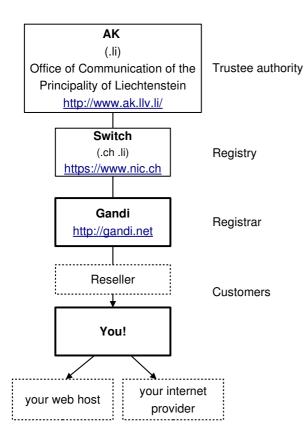

#### Section .LI.1. Trustee authority and Registry

.LI is the official country code Top-Level-Domain (ccTLD) of Liechtenstein. The following diagram presents the various parties involved and the Trustee Authority for the .LI TLD:

You can view the information and special rules of each party involved by clicking on the respective links.